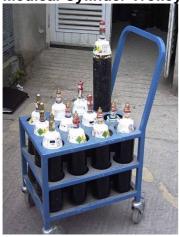

## **Gas Cylinder Handling**

**Medical Cylinder Trolley** 

Stable 4 wheel Trolley designed to transport up to 12 x D, E, AD, PD, & SD Cylinders.

Dimensions: 500w x 650L

Slots to positively locate cylinders.

4 no. swivel castors.

Powder coated paint finish.