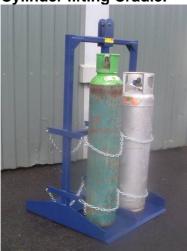

## Cylinder lifting Cradle.

Designed to securely store and transport 4 no. Cylinders up to 375mm dia.

Crane lifting Eye.

Can be supplied with Fork pockets for transport by Fork Truck.

Dimensions: 850w x 1650H